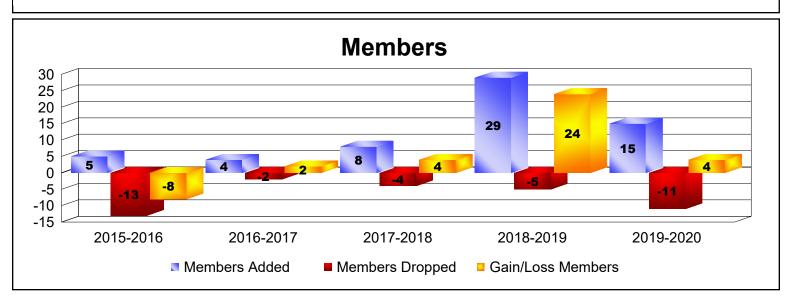

## **District 107 A ALAND IS FINLAND**

| Year      | New<br>Clubs | Dropped<br>Clubs | Gain/<br>Loss<br>Clubs | New<br>Members | Charter<br>Members | Reinstate<br>Members | Transfer<br>Members | Total<br>Member<br>Added | Total<br>Members<br>Dropped | Gain/<br>Loss<br>Members |
|-----------|--------------|------------------|------------------------|----------------|--------------------|----------------------|---------------------|--------------------------|-----------------------------|--------------------------|
| 2015-2016 | 0            | 0                | 0                      | 0              | 0                  | 0                    | 0                   | 0                        | -1                          | -1                       |
| 2015-2016 | 0            | 0                | 0                      | 5              | 0                  | 0                    | 0                   | 5                        | -12                         | -7                       |
| 2016-2017 | 0            | 0                | 0                      | 0              | 0                  | 0                    | 0                   | 0                        | 0                           | 0                        |
| 2016-2017 | 0            | 0                | 0                      | 4              | 0                  | 0                    | 0                   | 4                        | -2                          | 2                        |
| 2017-2018 | 0            | 0                | 0                      | 0              | 0                  | 0                    | 0                   | 0                        | 0                           | 0                        |
| 2017-2018 | 0            | 0                | 0                      | 8              | 0                  | 0                    | 0                   | 8                        | -4                          | 4                        |
| 2018-2019 | 0            | 0                | 0                      | 2              | 0                  | 0                    | 0                   | 2                        | 0                           | 2                        |
| 2018-2019 | 1            | 0                | 1                      | 7              | 20                 | 0                    | 0                   | 27                       | -5                          | 22                       |
| 2019-2020 | 0            | 0                | 0                      | 0              | 0                  | 0                    | 0                   | 0                        | 0                           | 0                        |
| 2019-2020 | 0            | 0                | 0                      | 14             | 0                  | 0                    | 1                   | 15                       | -11                         | 4                        |
| Average   | 0            | 0                | 0                      | 4              | 2                  | 0                    | 0                   | 6                        | -4                          | 3                        |