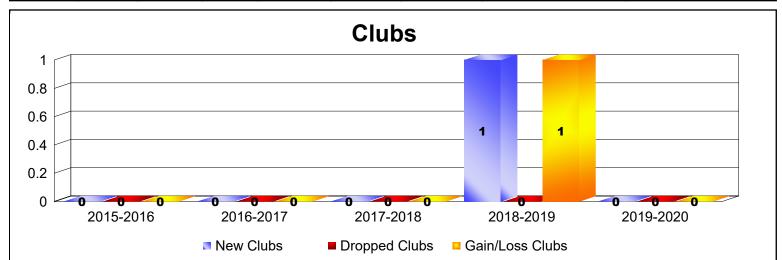

## **District 107 A ALAND IS FINLAND**

| Year      | New<br>Clubs | Dropped<br>Clubs | Gain/<br>Loss<br>Clubs | New<br>Members | Charter<br>Members | Reinstate<br>Members | Transfer<br>Members | Total<br>Member<br>Added | Total<br>Members<br>Dropped | Gain/<br>Loss<br>Members |
|-----------|--------------|------------------|------------------------|----------------|--------------------|----------------------|---------------------|--------------------------|-----------------------------|--------------------------|
| 2015-2016 | 0            | 0                | 0                      | 0              | 0                  | 0                    | 0                   | 0                        | -1                          | -1                       |
| 2015-2016 | 0            | 0                | 0                      | 5              | 0                  | 0                    | 0                   | 5                        | -12                         | -7                       |
| 2016-2017 | 0            | 0                | 0                      | 0              | 0                  | 0                    | 0                   | 0                        | 0                           | 0                        |
| 2016-2017 | 0            | 0                | 0                      | 4              | 0                  | 0                    | 0                   | 4                        | -2                          | 2                        |
| 2017-2018 | 0            | 0                | 0                      | 0              | 0                  | 0                    | 0                   | 0                        | 0                           | 0                        |
| 2017-2018 | 0            | 0                | 0                      | 8              | 0                  | 0                    | 0                   | 8                        | -4                          | 4                        |
| 2018-2019 | 0            | 0                | 0                      | 2              | 0                  | 0                    | 0                   | 2                        | 0                           | 2                        |
| 2018-2019 | 1            | 0                | 1                      | 7              | 20                 | 0                    | 0                   | 27                       | -5                          | 22                       |
| 2019-2020 | 0            | 0                | 0                      | 0              | 0                  | 0                    | 0                   | 0                        | 0                           | 0                        |
| 2019-2020 | 0            | 0                | 0                      | 14             | 0                  | 0                    | 1                   | 15                       | -11                         | 4                        |
| Average   | 0            | 0                | 0                      | 4              | 2                  | 0                    | 0                   | 6                        | -4                          | 3                        |