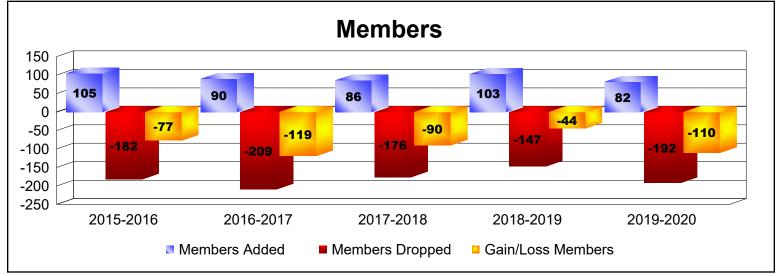

## As of June 2020 Cumulative

| Year      | New<br>Clubs | Dropped<br>Clubs | Gain/<br>Loss<br>Clubs | New<br>Members | Charter<br>Members | Reinstate<br>Members | Transfer<br>Members | Total<br>Member<br>Added | Total<br>Members<br>Dropped | Gain/<br>Loss<br>Members |
|-----------|--------------|------------------|------------------------|----------------|--------------------|----------------------|---------------------|--------------------------|-----------------------------|--------------------------|
| 2015-2016 | 0            | -2               | -2                     | 98             | 0                  | 0                    | 7                   | 105                      | -182                        | -77                      |
| 2016-2017 | 0            | -1               | -1                     | 77             | 1                  | 0                    | 12                  | 90                       | -209                        | -119                     |
| 2017-2018 | 0            | -1               | -1                     | 82             | 0                  | 1                    | 3                   | 86                       | -176                        | -90                      |
| 2018-2019 | 0            | -2               | -2                     | 93             | 0                  | 1                    | 9                   | 103                      | -147                        | -44                      |
| 2019-2020 | 0            | -2               | -2                     | 77             | 0                  | 1                    | 4                   | 82                       | -192                        | -110                     |
| Average   | 0            | -2               | -2                     | 85             | 0                  | 1                    | 7                   | 93                       | -181                        | -88                      |