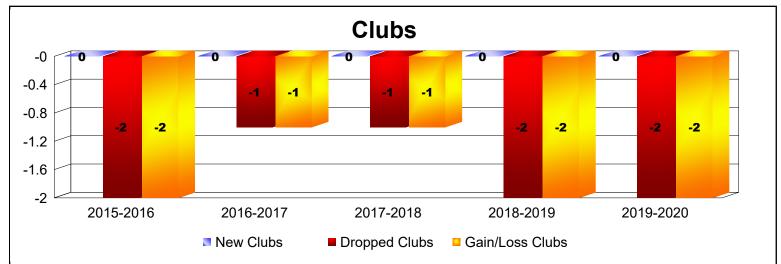

## As of June 2020 Cumulative

| Year      | New<br>Clubs | Dropped<br>Clubs | Gain/<br>Loss<br>Clubs | New<br>Members | Charter<br>Members | Reinstate<br>Members | Transfer<br>Members | Total<br>Member<br>Added | Total<br>Members<br>Dropped | Gain/<br>Loss<br>Members |
|-----------|--------------|------------------|------------------------|----------------|--------------------|----------------------|---------------------|--------------------------|-----------------------------|--------------------------|
| 2015-2016 | 0            | -2               | -2                     | 98             | 0                  | 0                    | 7                   | 105                      | -182                        | -77                      |
| 2016-2017 | 0            | -1               | -1                     | 77             | 1                  | 0                    | 12                  | 90                       | -209                        | -119                     |
| 2017-2018 | 0            | -1               | -1                     | 82             | 0                  | 1                    | 3                   | 86                       | -176                        | -90                      |
| 2018-2019 | 0            | -2               | -2                     | 93             | 0                  | 1                    | 9                   | 103                      | -147                        | -44                      |
| 2019-2020 | 0            | -2               | -2                     | 77             | 0                  | 1                    | 4                   | 82                       | -192                        | -110                     |
| Average   | 0            | -2               | -2                     | 85             | 0                  | 1                    | 7                   | 93                       | -181                        | -88                      |